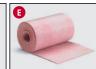

#### **Bathtub Surround**

| PRODUCT                                        | ITEM CODE | SIZE                                                        |
|------------------------------------------------|-----------|-------------------------------------------------------------|
| RedGard Fabric Membrane                        | RFM323    | 323 Sq. Ft. (30 Sq. M)                                      |
| RedGard Fabric Membrane     Inside Corner Seal | RFMIC     | 5" x 5" x 5" x 2.5"<br>(12.7 x 12.7 x 12.7 x 6.4 cm)        |
| RedGard Fabric Membrane Outside Corner Seal    | RFMOC     | 5" x 5" x 5" x 2.5"<br>(12.7 x 12.7 x 12.7 x 6.4 cm)        |
| RedGard Fabric Membrane<br>Mixer & Pipe Seal   | RFMMP     | 12" x 12" — 1/2" opening<br>(30 cm x 30 cm — 13 mm opening) |
| RedGard Seam Tape                              | RGST5     | 4.7" x 16' 5" (120 mm x 5 m)                                |
| RedGard Seam Tape                              | RGST30-EA | 6" x 98' 5" (152 mm x 30 m)                                 |