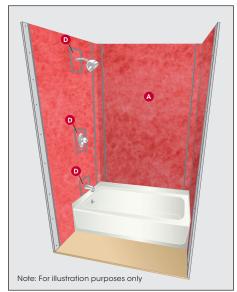

#### **Bathtub Surround**

| PRODUCT                                        | ITEM CODE | SIZE                                                        |
|------------------------------------------------|-----------|-------------------------------------------------------------|
| RedGard Fabric Membrane                        | RFM323    | 323 Sq. Ft. (30 Sq. M)                                      |
| RedGard Fabric Membrane     Inside Corner Seal | RFMIC     | 5" x 5" x 5" x 2.5"<br>(12.7 x 12.7 x 12.7 x 6.4 cm)        |
| RedGard Fabric Membrane Outside Corner Seal    | RFMOC     | 5" x 5" x 5" x 2.5"<br>(12.7 x 12.7 x 12.7 x 6.4 cm)        |
| RedGard Fabric Membrane<br>Mixer & Pipe Seal   | RFMMP     | 12" x 12" — 1/2" opening<br>(30 cm x 30 cm — 13 mm opening) |
| RedGard Seam Tape                              | RGST5     | 4.7" x 16' 5" (120 mm x 5 m)                                |
| RedGard Seam Tape                              | RGST30-EA | 6" x 98' 5" (152 mm x 30 m)                                 |