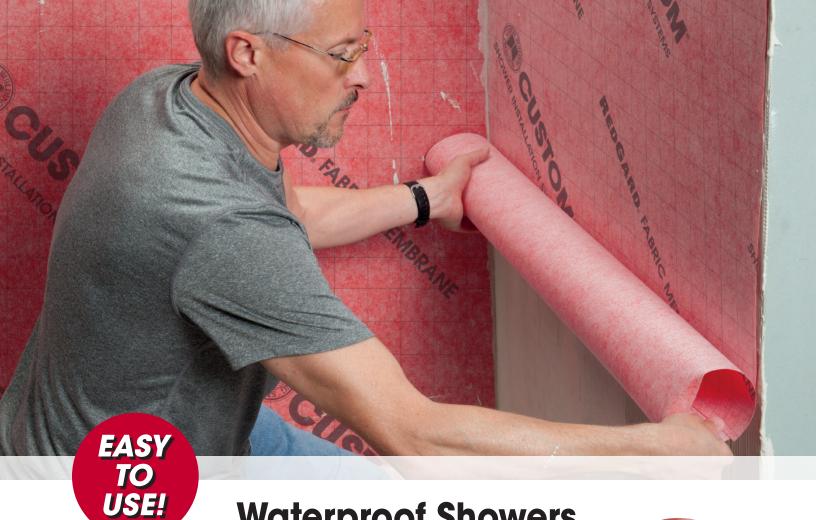

Waterproof Showers and Tub Surrounds.

# Waterproof and vapor proof fabric membrane for fast and easy preparation for walls and floors.

- 100% waterproof/vapor proof
- Easy to cut, hang, adjust
- Installs over cement backerboard, lightweight tile wall board, or gypsum wall board
- Designed for use with both modified and non-modified thin-sets
- Helps prepare showers and other wet areas for tiling - Ideal for steam showers
- Suitable for all tile types
- Seal seams, transitions and changes of plane using RedGard® waterproofing fabric accessories