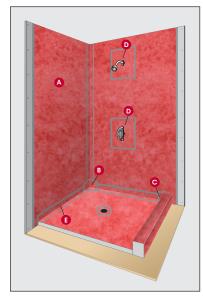

tiling
- Suitable for all tile types



# Waterproof and vapor proof fabric membrane for fast and easy preparation for walls and floors.

- 100% waterproof/vapor proof
- Easy to cut, hang, adjust
- Installs over cement backerboard, lightweight tile wall board, or gypsum wall board
- Designed for use with both modified and non-modified thin-sets
- Helps prepare showers and other wet areas for tiling - Ideal for steam showers
- Suitable for all tile types
- Seal seams, transitions and changes of plane using RedGard® waterproofing fabric accessories

## Suitable Substrates Walls

- · Cement backerboard
- · Lightweight tile wall board
- Portland cement mortar
- Gypsum wallboard

#### **Floors**

- Lightweight tile board
- Cement backerboard
- Portland cement-based mortar bed

#### **Shower**



#### **Bathtub Surround**











| PRODUCT                                        | ITEM CODE | SIZE                                                        |
|------------------------------------------------|-----------|-------------------------------------------------------------|
| RedGard Fabric Membrane                        | RFM323    | 323 Sq. Ft. (30 Sq. M)                                      |
| RedGard Fabric Membrane     Inside Corner Seal | RFMIC     | 5" x 5" x 5" x 2.5"<br>(12.7 x 12.7 x 12.7 x 6.4 cm)        |
| RedGard Fabric Membrane Outside Corner Seal    | RFMOC     | 5" x 5" x 5" x 2.5"<br>(12.7 x 12.7 x 12.7 x 6.4 cm)        |
| RedGard Fabric Membrane<br>Mixer & Pipe Seal   | RFMMP     | 12" x 12" — 1/2" opening<br>(30 cm x 30 cm — 13 mm opening) |
| RedGard S